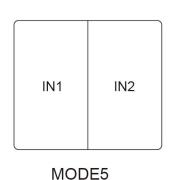

on up to 1080P/60Hz
- Support IR control
- Compatible HDMI1.3a, HDCP1.2, input compatible DVI1.0 version
- Support resolution: 1080P,720P,1080i,1024X768,1360X768 and so on
- Support audio output format: PCM2
- Support standard AWG26 cable, input up to 15 metres, output up to 15 metres
- DC12V/2A power adapter
- Net weight: 350g
- Dimension (L x W x H): 19cm\*9cm\*2.3cm

## **Product interface pictures**



- HDMI OUT ---HDMI output 1:
- 2: HDMI IN1-4 --- HDMI input 1 to input 4
- DC/12V --- DC12V power input 3:
- POWER---Power indicator 4:
- AUDIO---Audio mode switching 5:
- VIDEO---Video mode switching 6:
- 7: IR---IR receive

# **Connection diagram**



## Note:

AUDIO---Audio mode switching VIDEO---Video mode switching

## Fives modes for switching:







MODE1

MODE2

MODE3



MODE4



MODE1: Switching IN1-IN4, to choose the audio output

MODE2: Switching IN1-IN4, the audio output is the same as the audio of the main interface.

MODE3: IN1-IN4, the 4 channels HDMI signal seamless switching

MODE4: Switching IN1-IN4 to H screen

MODE5: Double screen

# Package include:

| 1. HDMI 4x1 quad multi-viewer | x1 |
|-------------------------------|----|
| 2. 12V/ 2A power adapter      | x1 |
| 3. IR cable                   | x1 |
| 4. Remote control             | x1 |
| 5. User manual                | x1 |