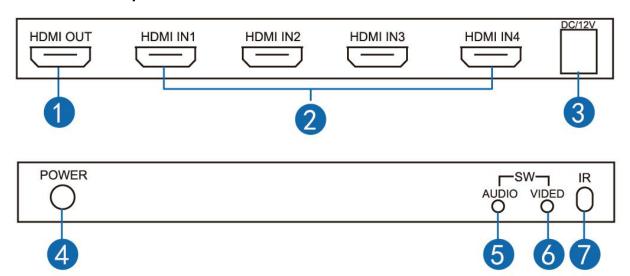

## **Product interface pictures**

- HDMI OUT ---HDMI output 1:
- 2: HDMI IN1-4 --- HDMI input 1 to input 4
- DC/12V --- DC12V power input 3:
- POWER---Power indicator 4:
- AUDIO---Audio mode switching 5:
- VIDEO---Video mode switching 6:
- 7: IR---IR receive