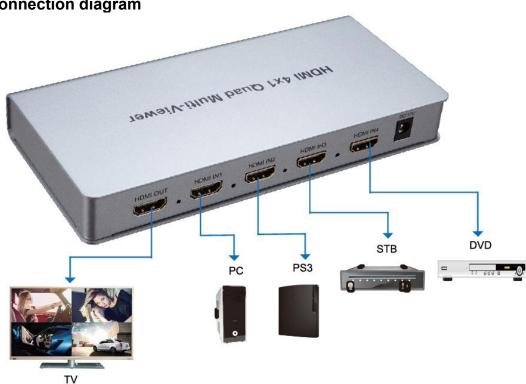

output
- Support 4 channels HDMI signal screen segmentation
- Support 4 channels HDMI signal seamless switching
- Support highest resolution up to 1080P/60Hz
- Support IR control
- Compatible HDMI1.3a, HDCP1.2, input compatible DVI1.0 version
- Support resolution: 1080P,720P,1080i,1024X768,1360X768 and so on
- Support audio output format: PCM2
- Support standard AWG26 cable, input up to 15 metres, output up to 15 metres
- DC12V/2A power adapter
- Net weight: 350g
- Dimension (L x W x H): 19cm\*9cm\*2.3cm

## **Product interface pictures**



- HDMI OUT ---HDMI output 1:
- 2: HDMI IN1-4 --- HDMI input 1 to input 4
- DC/12V --- DC12V power input 3:
- POWER---Power indicator 4:
- AUDIO---Audio mode switching 5:
- VIDEO---Video mode switching 6:
- 7: IR---IR receive

# **Connection diagram**



## Note:

AUDIO---Audio mode switching VIDEO---Video mode switching

## Fives modes for switching:







MODE1

MODE2

MODE3



MODE4



MODE1: Switching IN1-IN4, to choose the audio output

MODE2: Switching IN1-IN4, the audio output is the same as the audio of the main interface.

MODE3: IN1-IN4, the 4 channels HDMI signal seamless switching

MODE4: Switching IN1-IN4 to H screen

MODE5: Double screen

# Package include:

| 1. HDMI 4x1 quad multi-viewer | x1 |
|-------------------------------|----|
| 2. 12V/ 2A power adapter      | x1 |
| 3. IR cable                   | x1 |
| 4. Remote control             | x1 |
| 5. User manual                | x1 |