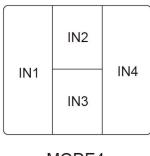

## Fives modes for switching:

MODE1

MODE2

MODE3

MODE4

MODE1: Switching IN1-IN4, to choose the audio output

MODE2: Switching IN1-IN4, the audio output is the same as the audio of the main interface.

MODE3: IN1-IN4, the 4 channels HDMI signal seamless switching

MODE4: Switching IN1-IN4 to H screen

MODE5: Double screen