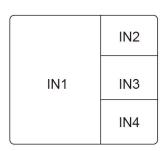

## Fives modes for switching:

MODE1

MODE2

MODE3

MODE4

MODE1: Switching IN1-IN4, to choose the audio output

MODE2: Switching IN1-IN4, the audio output is the same as the audio of the main interface.

MODE3: IN1-IN4, the 4 channels HDMI signal seamless switching

MODE4: Switching IN1-IN4 to H screen

MODE5: Double screen