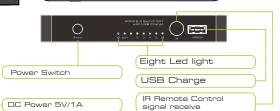

### 5.0 Front and Back Panel

### 2.0 Features

- 1. 5 ports HDMI input, 1 port HDMI output
- 2. 1 X USB port output support USB charge.
- 3. Compliant with HDMI2.0, HDCP2.2 and DVI 1.0;
- 4. Support 4k2k@30Hz with 24bit RGB/YcbCR 4:4:4/YCBCR 4:2:2,
- 5. Support up to 4k2k@60Hz with 12bit YCBCR 4:2:0;
- 6. Supports LPCM 7.1CH, Dolby TrueHD, and DTS-HD Master Audio;
- 7. Supports smart auto switch function;
- 8. Supports IR and Panel button control;

# 4.0 Specifications

| In put Ports                        | 5 x HDMI (Female type)                                                                                     |
|-------------------------------------|------------------------------------------------------------------------------------------------------------|
| Output Port                         | 1 x HDMI (Female Type)                                                                                     |
| Output USB x 1                      | Support power charge                                                                                       |
| Remote controller Suport            | IR and Panel button control                                                                                |
| Audio support                       | LPCM 7.1CH, Dolby TrueHD,                                                                                  |
|                                     | and DTS-HD Master Audio;                                                                                   |
| Video resolution                    | Up to 4K x 2K/60Hz                                                                                         |
| 3D Format support                   | Up to 1080P/60Hz                                                                                           |
| Operating Temperature               | 0 °C~40 °C/ 32 °F~104 °F                                                                                   |
| Storage Temperature                 | 20 °C ~ 60 °C/-4 °F ~140 °F                                                                                |
|                                     | Human Body model:                                                                                          |
| ESD Protection                      | ±8 kV (air-gap discharge)                                                                                  |
|                                     | ±4 kV (contact discharge)                                                                                  |
| Demensions:                         | 20CM X84 CM X 132 CM                                                                                       |
| Storage Temperature  ESD Protection | 20 °C ~ 60 °C/-4 °F ~140 °F<br>Human Body model:<br>±8 kV (air-gap discharge)<br>±4 kV (contact discharge) |