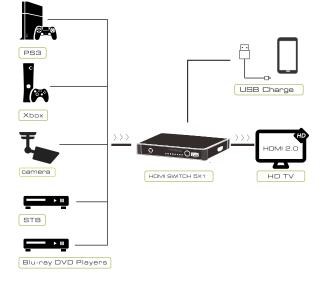

# 6.0 Connection diagram

# 1.0 Introduction

This is a high performance five HDMI input and one HDMI output switcher . with one USB port which can support USB Charge for your phone.

The system supports all 3D TV formats in addition to all HDTV formats up to 4Kx2K. Furthermore, the remote control gives uses to complete control over the selection of sources and makes the device incredibly user friendly.