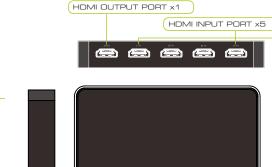

### 5.0 Front and Back Panel

# 4.0 Specifications

| In put Ports                        | 5 x HDMI (Female type)                                                                                     |
|-------------------------------------|------------------------------------------------------------------------------------------------------------|
| Output Port                         | 1 x HDMI (Female Type)                                                                                     |
| Output USB x 1                      | Support power charge                                                                                       |
| Remote controller Suport            | IR and Panel button control                                                                                |
| Audio support                       | LPCM 7.1CH, Dolby TrueHD,                                                                                  |
|                                     | and DTS-HD Master Audio;                                                                                   |
| Video resolution                    | Up to 4K x 2K/60Hz                                                                                         |
| 3D Format support                   | Up to 1080P/60Hz                                                                                           |
| Operating Temperature               | 0 °C~40 °C/ 32 °F~104 °F                                                                                   |
| Storage Temperature                 | 20 °C ~ 60 °C/-4 °F ~140 °F                                                                                |
|                                     | Human Body model:                                                                                          |
| ESD Protection                      | ±8 kV (air-gap discharge)                                                                                  |
|                                     | ±4 kV (contact discharge)                                                                                  |
| Demensions:                         | 20CM X84 CM X 132 CM                                                                                       |
| Storage Temperature  ESD Protection | 20 °C ~ 60 °C/-4 °F ~140 °F<br>Human Body model:<br>±8 kV (air-gap discharge)<br>±4 kV (contact discharge) |